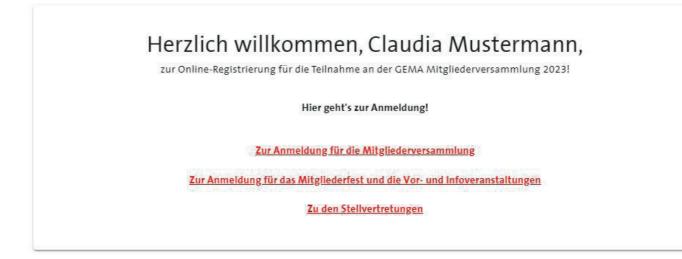

6. As a representative, you first have to register by clicking on

Zur Anmeldung für die Mitgliederversammlung and enter the representation role(s) you hold. Only then will it be possible for you to register for the membership party and the preliminary and information sessions.

Informationen zur Anmeldung am Tag der Versammlung und zum Ablauf finden Sie in Ihrer Einladung zur Mitgliederversammlung und hier.

Zur Anmeldung für das Mitgliederfest und die Vor- und Infoveranstaltungen