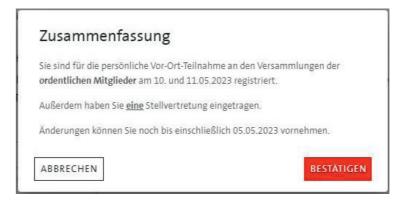

11. After you have entered all the representation roles you hold and have submitted the form by clicking on **Abschicken**, a summary of your entries will be displayed.

Please confirm the summary by clicking on **Bestätigen**. Only then your registration is complete and you are going to get an email confirmation automatically. In the next step, you can notify us about your attendance at the membership party and other preliminary and additional information sessions.

You can submit changes at any time up to the expiry of the registration deadline on 5 May 2023. If there are no other outstanding matters, we are going to send you an email after the registration phase has ended, on 6 May 2023, with an overview of your registrations.