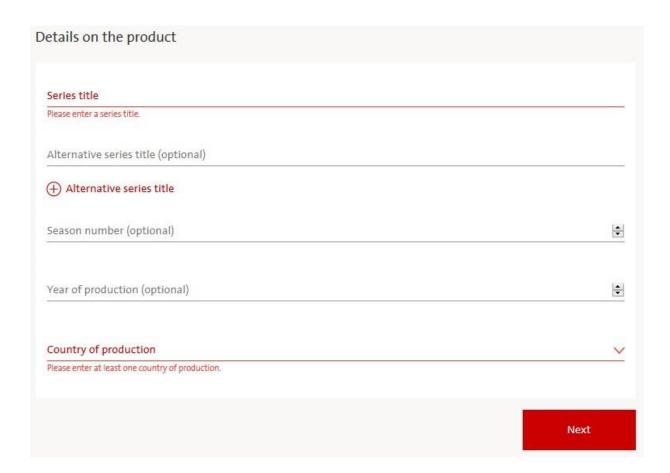

# **Register a series**

- Product details
- Mandatory fields (marked in in red):
  - Series title
  - Country of production
- Confirm your entries with button "Next"