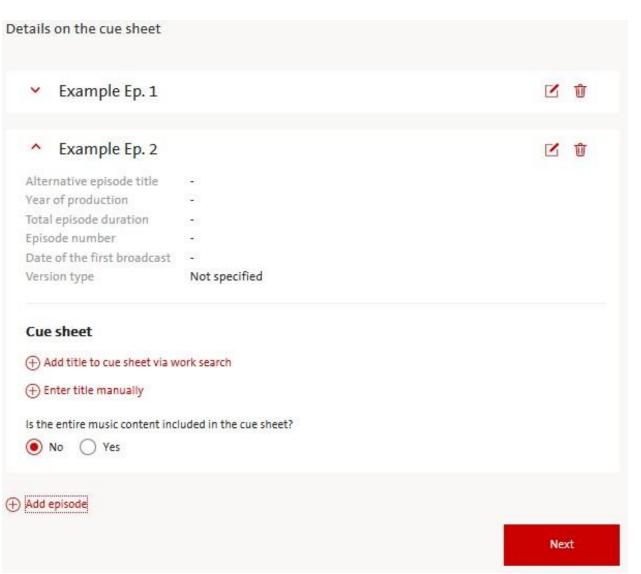

#### **CUE SHEET**

- Details on episodes (mandatory):
  - Original episode title
- Confirm your entries with button "Next"

Alternative episode title (optional) Year of production (optional) Total episode duration (optional) Episode number (optional) Date of first broadcast (optional) Version type Not specified

#### **CUE SHEET**

- Of course you can register several episodes of a series.
- For each episode, work titles must be added separately.