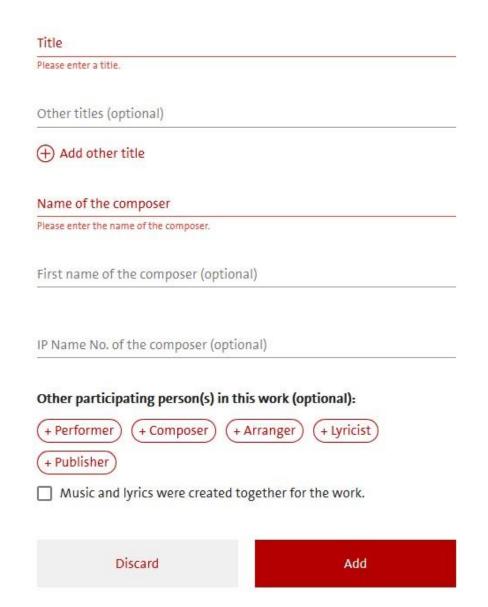

## **Enter title manually**

- If there is no matching work title found via work search, you can enter all information manually.
- The work registration does not proceed automatically (Your work entry here does not replace your work registration!).
- After completion of your registration you will receive a confirmation in your GEMA inbox. There you can find a link where you can proceed with your work registration.
- All information included will be transferred to the work registration.