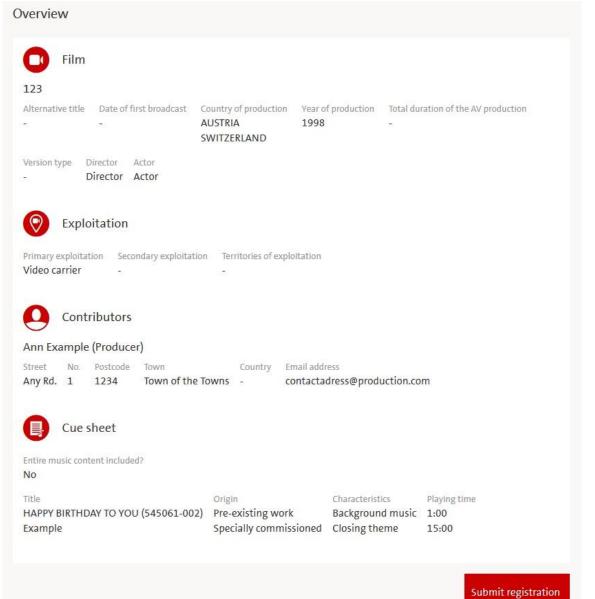

#### **OVERVIEW**

- All information provided is displayed at the end of your registration.
- Check your entries:
  - Film
  - Exploitation
  - Contributors
  - Cue sheet

You can still change your entries here by jumping back to the relevant point.

When all information are correct and complete, the registration can be submitted towards GEMA.