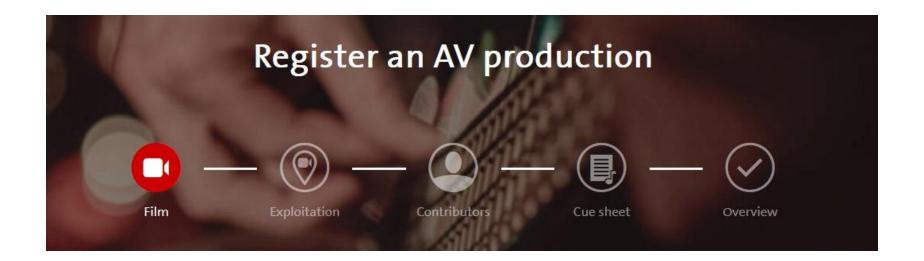

- The process bar guides you through the registration so that you always know exactly at which point you are.
- Film Exploitation Contributors Cue sheet Overview
- You can jump back to any point in the process bar at any time during your registration.