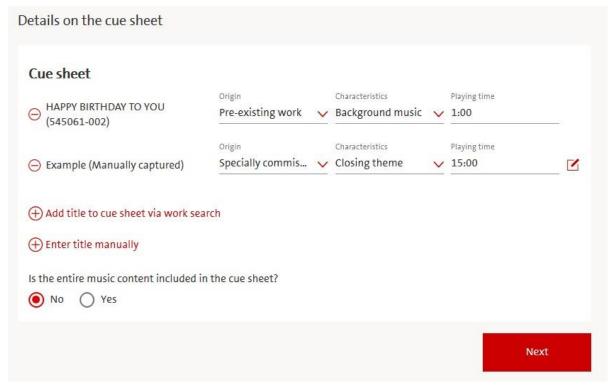

### **CUE SHEET DETAILS**

At least one title must be added either via work search or manually

#### **CUE SHEET DETAILS**

After the musical works have been added, you will be asked for details:

- Origin of the work (e.g. pre-existing work / commissioned work, archive music)
- Characteristics (e.g. Background, visual,...)
- Playing time of each music cue