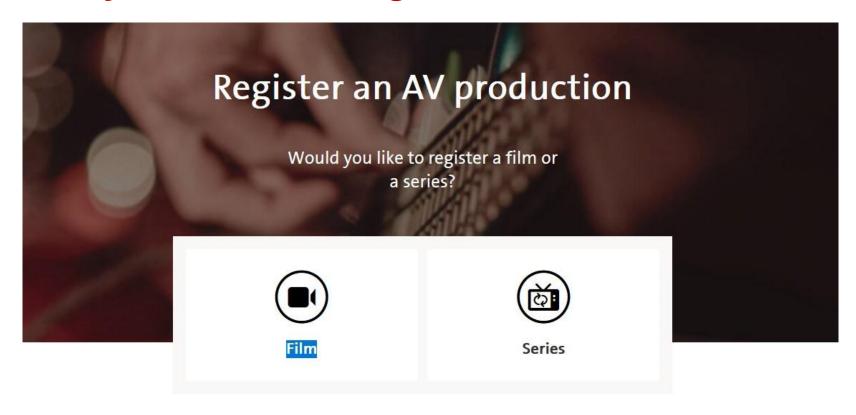

# **Start your online AV registration**

Select firstly whether you want to register a film or a series (and episodes)

Register audiovisual (AV) productions such as films or series that contain your music in the online portal with the feature "AV registration".

# Register an AV production

Would you like to register a film or a series?