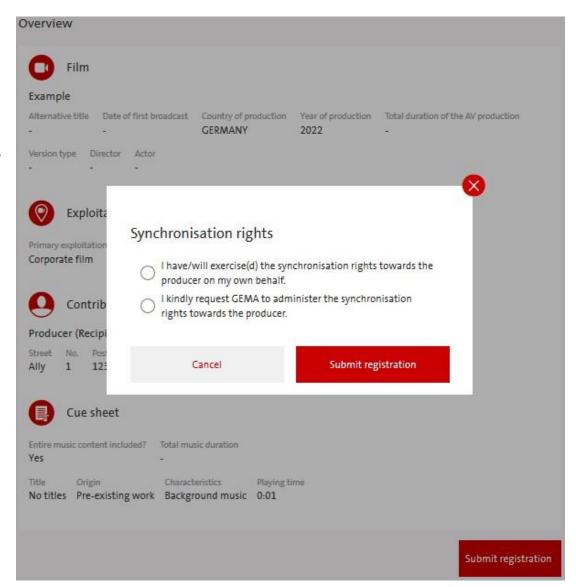

## **Synchronisation rights**

#### Please choose between:

- Exercise of synchronisation rights on own behalf (you license the sync right towards the producer)
- Exercise of synchronisation rights by GEMA (GEMA will license the sync right towards the producer)

This query only appears when registering any German productions other than own or commissioned TV productions.

(GEMA will always exercise synchronisation rights for own or commissioned TV productions according to the deed of assignment.)