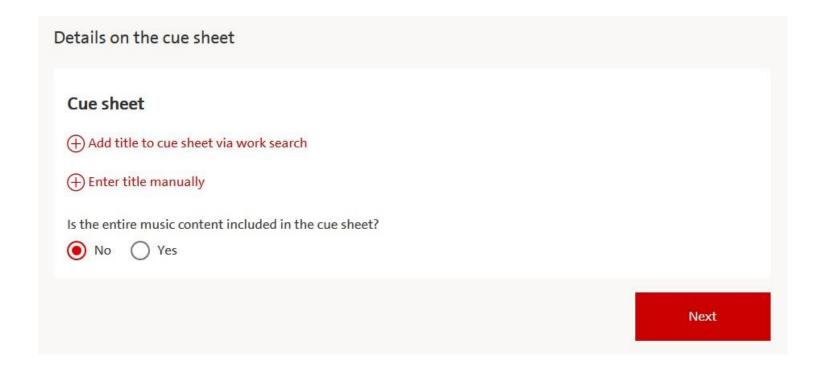

### **CUE SHEET DETAILS**

At least one title must be added either via work search or manually