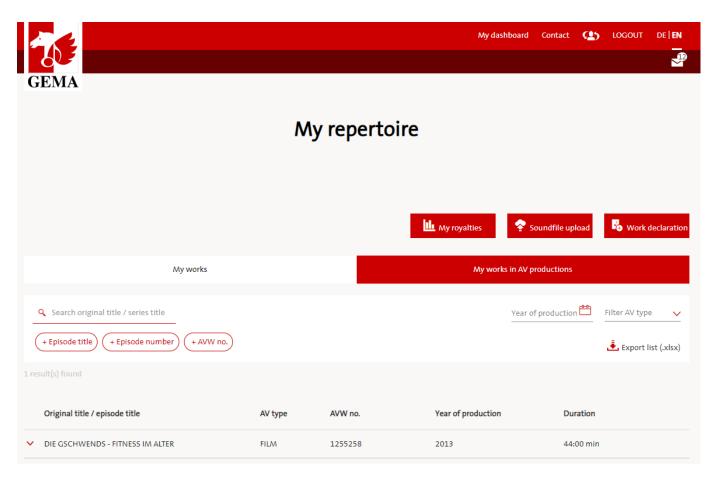

### **DESKTOP - ACCESSING THE "MY REPERTOIRE" SERVICE**

- Find on the right side the feature "My works in AV productions".
- Fast switching between "My works in AV productions" and "My works" is possible.
- "My works in AV productions" includes all AV productions that are fully documented and contain at least one work by the logged-in rights holder.

### **DESKTOP - ACCESSING THE "MY REPERTOIRE" SERVICE**

- Tabular overview of the AV productions in which your works are used.
- Find information quickly with filter and search function.
- You can also export the displayed AV productions.