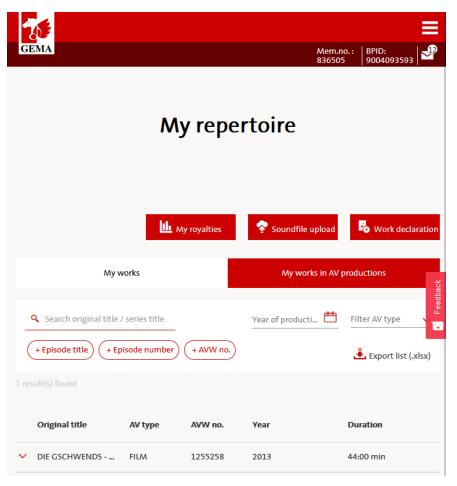

### **DESKTOP - ACCESSING THE "MY REPERTOIRE" SERVICE**

- Find on the right side the feature "My works in AV productions".
- Fast switching between "My works in AV productions" and "My works" is possible.
- "My works in AV productions" includes all AV productions that are fully documented and contain at least one work by the logged-in rights holder.

### **DESKTOP - ACCESSING THE "MY REPERTOIRE" SERVICE**

- Tabular overview of the AV productions in which your works are used.
- Find information quickly with filter and search function.
- You can also export the displayed AV productions.