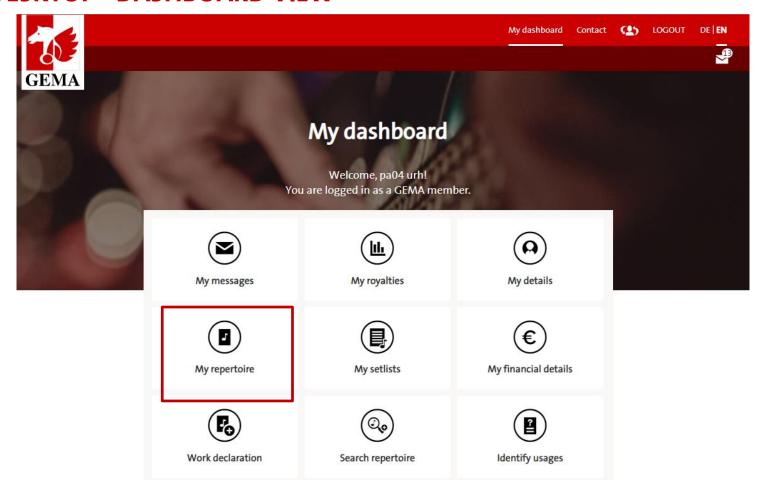

### **DESKTOP - DASHBOARD VIEW**

 You can access the service by clicking on "My repertoire" in the dashboard.

3