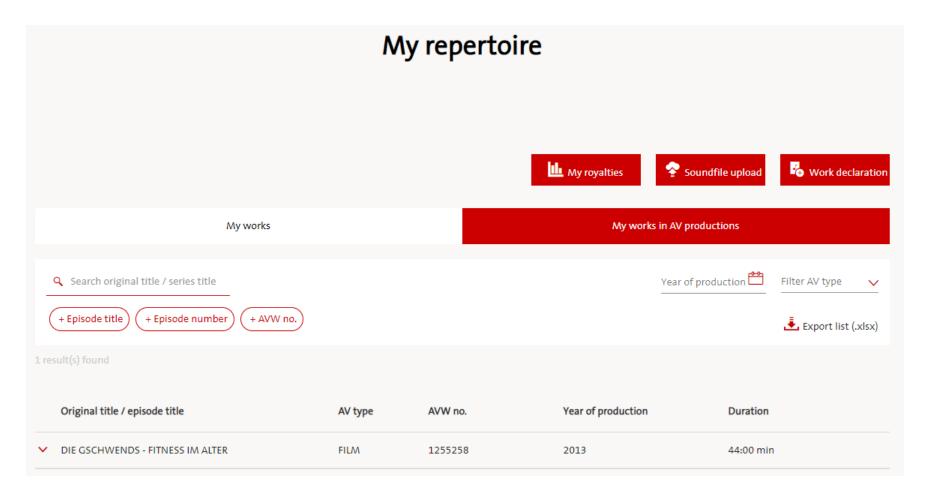

### **DESKTOP - DETAIL VIEW**

| ^ | DIE GSCHWENDS - FITNESS IM ALTER |                            | FILM 1255258         |                          | 2013         | 44:00 min |
|---|----------------------------------|----------------------------|----------------------|--------------------------|--------------|-----------|
|   | Total music duration             | 12:59 min                  | Cue sheet            |                          |              |           |
|   | Version types                    | ORIGINAL                   | Title                |                          | Work number  | Duration  |
|   | All titles 🗸                     | DIE GSCHWENDS - FITNESS IM | BETRIFFT             |                          | 9611098-001  | 0:09 min  |
|   |                                  | ALTER (Original title)     | PETIT X-MAS          |                          | 12083568-001 | 2:29 min  |
|   |                                  |                            | ALTITUDE AN          | D VERTIGO                | 12083566-001 | 0:18 min  |
|   |                                  |                            | 93 SATELLITES        | 5                        | 12083567-001 | 1:27 min  |
|   |                                  |                            | LANDTRAEUME VERSILIA |                          | 13295035-001 | 2:38 min  |
|   |                                  |                            | ALT UND DO           | OF 007                   | 11826818-003 | 1:26 min  |
|   |                                  |                            | ZU TISCH IN I        | DEN SPANISCHEN PYRENAEEN | 12967354-001 | 0:26 min  |
|   |                                  |                            | STRAWBERRII          | ES AND TANGERINES        | 12083561-001 | 0:50 min  |
|   |                                  |                            | show all             |                          |              |           |

- You can click on a specific AV production to open details.
- Here you find additional information about the AV production: version, all titles, episode number.
- There is also an overview of all documented music cues with work title, work number and cue duration.
- Your own repertoire is displayed as a link and refers to the feature "My works".